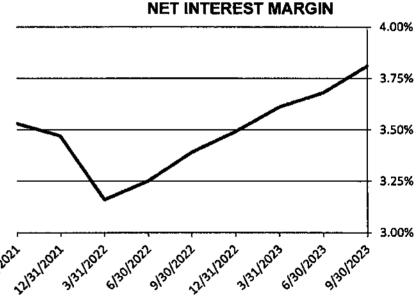

### **NET INTEREST MARGIN**

|                                              | 9/30/2023 | 9/30/2022     | BP CHANGE |
|----------------------------------------------|-----------|---------------|-----------|
| OPERATING RATIOS                             |           |               |           |
| Equity Capital/Assets                        | 8.53%     | 8.15%         | 0.38      |
| Tangible Equity Capital/Assets               | 7.78%     | 7.40%         | 0.38      |
| Capital and Allowance for Loan               |           |               |           |
| Losses/Assets                                | 9.23%     | 8.83%         | 0.40      |
| Average Tier 1 Capital Leverage              | 10.68%    | 10.39%        |           |
| Total Loans/Assets                           | 68.48%    | 65.31%        | 3.17      |
| Past Due and Nonaccrual<br>Loans/Total Loans | 0.64%     | 0.53%         | 0.11      |
| Allowance for Loan Losses/Total<br>Loans     | 1.13%     | 1. <b>14%</b> | -0.01     |
| Average Net Interest Margin                  | 3.81%     | 3.39%         | 0.42      |
| Return on Assets                             | 1.21%     | 1.15%         | 0.06      |