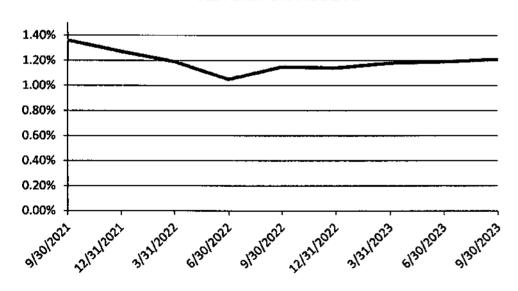

The overall condition of Missouri state-chartered banks remains strong. The average Tier 1 Capital Leverage ratio is 10.68 percent, which is above the national average of 9.26 percent. Asset quality remains strong, with the past due ratio remaining historically low and manageable at 0.64 percent. The state average return on average assets remains robust at 1.21 percent. The attached graphs illustrate several key component areas that indicate the strength and stability of Missouri's state-chartered banks.

## **RETURN ON ASSETS**

|                                              | 9/30/2023 | 9/30/2022     | BP CHANGE |
|----------------------------------------------|-----------|---------------|-----------|
| OPERATING RATIOS                             |           |               |           |
| Equity Capital/Assets                        | 8.53%     | 8.15%         | 0.38      |
| Tangible Equity Capital/Assets               | 7.78%     | 7.40%         | 0.38      |
| Capital and Allowance for Loan               |           |               |           |
| Losses/Assets                                | 9.23%     | 8.83%         | 0.40      |
| Average Tier 1 Capital Leverage              | 10.68%    | 10.39%        |           |
| Total Loans/Assets                           | 68.48%    | 65.31%        | 3.17      |
| Past Due and Nonaccrual<br>Loans/Total Loans | 0.64%     | 0.53%         | 0.11      |
| Allowance for Loan Losses/Total<br>Loans     | 1.13%     | 1. <b>14%</b> | -0.01     |
| Average Net Interest Margin                  | 3.81%     | 3.39%         | 0.42      |
| Return on Assets                             | 1.21%     | 1.15%         | 0.06      |