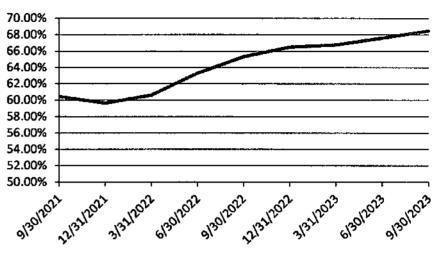

# Loans/Assets

|                                              | 9/30/2023 | 9/30/2022     | BP CHANGE |
|----------------------------------------------|-----------|---------------|-----------|
| OPERATING RATIOS                             |           |               |           |
| Equity Capital/Assets                        | 8.53%     | 8.15%         | 0.38      |
| Tangible Equity Capital/Assets               | 7.78%     | 7.40%         | 0.38      |
| Capital and Allowance for Loan               |           |               |           |
| Losses/Assets                                | 9.23%     | 8.83%         | 0.40      |
| Average Tier 1 Capital Leverage              | 10.68%    | 10.39%        |           |
| Total Loans/Assets                           | 68.48%    | 65.31%        | 3.17      |
| Past Due and Nonaccrual<br>Loans/Total Loans | 0.64%     | 0.53%         | 0.11      |
| Allowance for Loan Losses/Total<br>Loans     | 1.13%     | 1. <b>14%</b> | -0.01     |
| Average Net Interest Margin                  | 3.81%     | 3.39%         | 0.42      |
| Return on Assets                             | 1.21%     | 1.15%         | 0.06      |