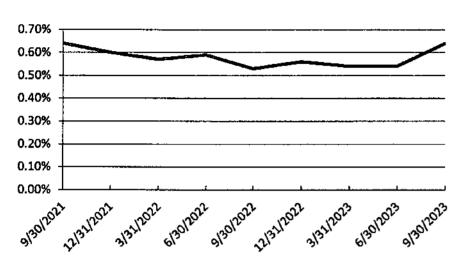

The overall condition of Missouri state-chartered banks remains strong. The average Tier 1 Capital Leverage ratio is 10.68 percent, which is above the national average of 9.26 percent. Asset quality remains strong, with the past due ratio remaining historically low and manageable at 0.64 percent. The state average return on average assets remains robust at 1.21 percent. The attached graphs illustrate several key component areas that indicate the strength and stability of Missouri's state-chartered banks.

#### PAST DUE LOANS TO TOTAL LOANS

|                                              | 9/30/2023 | 9/30/2022     | BP CHANGE |
|----------------------------------------------|-----------|---------------|-----------|
| OPERATING RATIOS                             |           |               |           |
| Equity Capital/Assets                        | 8.53%     | 8.15%         | 0.38      |
| Tangible Equity Capital/Assets               | 7.78%     | 7.40%         | 0.38      |
| Capital and Allowance for Loan               |           |               |           |
| Losses/Assets                                | 9.23%     | 8.83%         | 0.40      |
| Average Tier 1 Capital Leverage              | 10.68%    | 10.39%        |           |
| Total Loans/Assets                           | 68.48%    | 65.31%        | 3.17      |
| Past Due and Nonaccrual<br>Loans/Total Loans | 0.64%     | 0.53%         | 0.11      |
| Allowance for Loan Losses/Total<br>Loans     | 1.13%     | 1. <b>14%</b> | -0.01     |
| Average Net Interest Margin                  | 3.81%     | 3.39%         | 0.42      |
| Return on Assets                             | 1.21%     | 1.15%         | 0.06      |