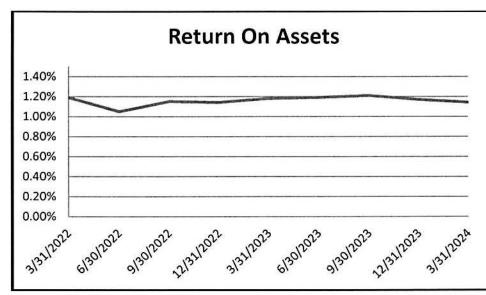

The overall condition of Missouri state-chartered banks remains strong. The average Tier 1 Capital Leverage ratio is 10.54 percent, which is above the national average of 9.19 percent. Asset quality remains strong, with the past due ratio low and manageable at 0.78 percent. The state average return on average assets remains strong at 1.14 percent. The attached graphs illustrate several key component areas that indicate the strength and stability of Missouri's state-chartered banks.