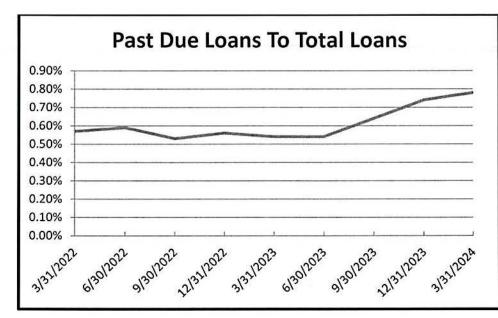

The overall condition of Missouri state-chartered banks remains strong. The average Tier 1 Capital Leverage ratio is 10.54 percent, which is above the national average of 9.19 percent. Asset quality remains strong, with the past due ratio low and manageable at 0.78 percent. The state average return on average assets remains strong at 1.14 percent. The attached graphs illustrate several key component areas that indicate the strength and stability of Missouri's state-chartered banks.