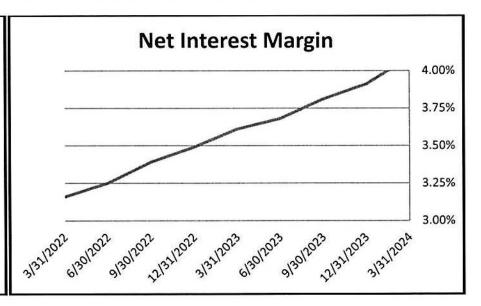

The overall condition of Missouri state-chartered banks remains strong. The average Tier 1 Capital Leverage ratio is 10.54 percent, which is above the national average of 9.19 percent. Asset quality remains strong, with the past due ratio low and manageable at 0.78 percent. The state average return on average assets remains strong at 1.14 percent. The attached graphs illustrate several key component areas that indicate the strength and stability of Missouri's state-chartered banks.