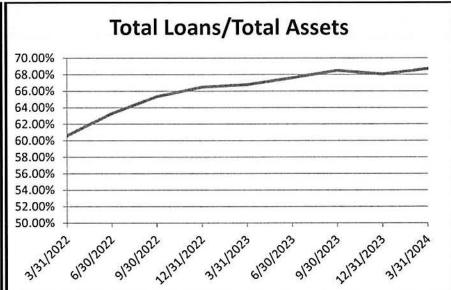

During the previous twelve months, the number of state-chartered banks declined from 197 to 194, as three banks merged into other institutions.

Assets in state-chartered banks totaled \$195.5 billion on March 31, 2024, an increase of 1.9 percent from one year earlier. Deposits were \$166.5 billion and total loans were \$134.3 billion on March 31, 2024, an increase of 1.9 percent and 4.8 percent respectively, from one year earlier.