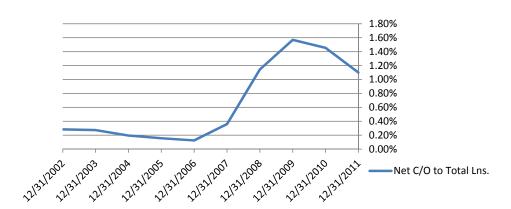

To put the last few years in perspective, the fourth graph is a representation of charged off loans to total loans before the recent economic downturn through the present. This graph illustrates that, while 2011 shows improvement in this area, the recent economic downturn has had a drastic effect on Missouri state-chartered banks. Despite this negative impact, state-chartered banks have remained largely well capitalized and comparatively few have failed in this downturn.

#### Net loan losses to total loans