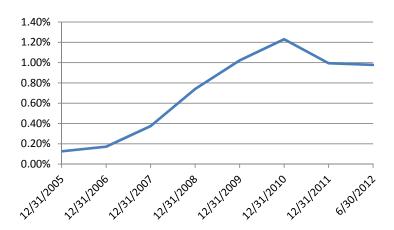

Indicators of continued improvement in the overall condition of state-chartered banks are illustrated in the attached graphs. Evidence of asset quality improvement includes the continued decline in the past due loan ratio: 3.03 percent as compared to 4.08 percent a year ago and 5.0 percent at the end of 2010. This ratio also compares favorably to that of all FDIC insured commercial banks (5.04 percent as of June 30, 2012). Earnings performance continues to improve. At 1.02 percent, the return on assets approximates the return on assets of 0.99 percent for all FDIC insured commercial banks. The June 30, 2012, return on assets for Missouri state-chartered banks surpassed one percent for the first time since 2007. Capital levels remain strong, exceeding national averages. Missouri state-chartered banks had a loan to asset ratio of 57.6 percent as of the end of the second quarter. This compares to 53.0 percent for all FDIC insured commercial banks in the country.

Percent of loans past due 30 days or more or on nonaccrual