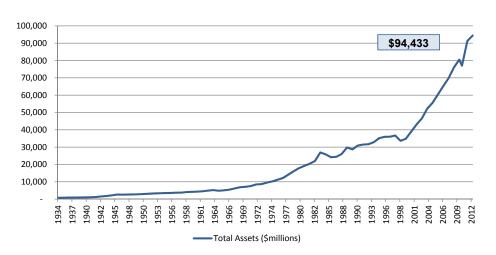

#### State-Chartered Banks and Trust Companies 1934-2012

As of June 30, 2012, 280 state-chartered banks and trust companies, including six nondeposit trust companies, held assets of \$94.4 billion.

Since June 30, 2010, four new bank charters have been granted and 215 branches were approved. Six state-chartered banks merged with other institutions. There were three bank failures.

Assets in state-chartered banks totaled \$94.4 billion on June 30, 2012, an increase of 3.4 percent from one year earlier. Deposits were \$78.7 billion, up 4.1 percent. Total loans were \$54.4 billion on June 30, 2012, down 1.0 percent.

# **Comparative Statement of Condition of State Banks and Trust Companies in Missouri**

as of June 30, 2012

| Thousands of dollars                       | 274<br>Banks<br>6/30/2012 | 275<br>Banks<br>6/30/2011 | Increase<br>decrease() | Percent<br>change |
|--------------------------------------------|---------------------------|---------------------------|------------------------|-------------------|
| Assets                                     |                           |                           |                        |                   |
| Total loans                                | \$54,409,634              | \$54,934,103              | (\$524,469)            | -1.0%             |
| Allowance for loan losses                  | 1,108,580                 | 1,218,877                 | (110,297)              | -9.0%             |
| Total assets                               | 94,432,820                | 91,302,024                | 3,130,796              | 3.4%              |
| <b>Liabilities</b> Total deposits          | 78,705,110                | 75,630,594                | 3,074,516              | 4.1%              |
| <b>Equity Capital</b> Total equity capital | 9,499,492                 | 9,020,241                 | 479,251                | 5.3%              |