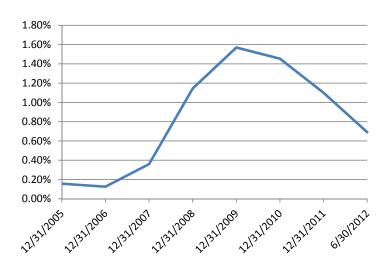

While real improvement in state-chartered banks' condition is noted, the remnants of the economic downturn remain evident in these Reports. As graphically depicted on the next page, the level of foreclosed real estate in relation to total assets remains historically high. Also improving, but still high, is the volume of loan losses in relation to total loans.

#### Net loan losses to total loans

To put the last few years in perspective, the fourth graph is a representation of charged off loans to total loans before the recent economic downturn through the present. This graph illustrates that, while 2011 shows improvement in this area, the recent economic downturn has had a drastic effect on Missouri state-chartered banks. Despite this negative impact, state-chartered banks have remained largely well capitalized and comparatively few have failed in this downturn.