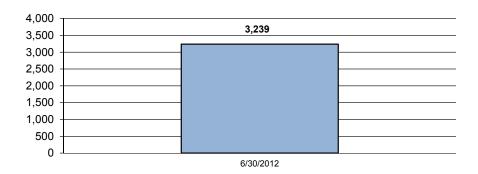

As of June 30, 2012, 362 mortgage brokers were licensed and 3,239 mortgage loan originator licenses were issued.

#### **Mortgage Loan Originators 2012**