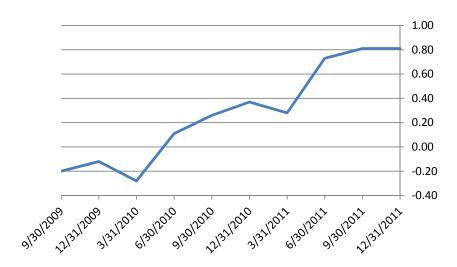

Indicators of continued improvement in the overall condition of state-chartered banks are illustrated in the attached graphs. Evidence of asset quality improvement includes the continued decline in the past due loan ratio: 3.03 percent as compared to 4.08 percent a year ago and 5.0 percent at the end of 2010. This ratio also compares favorably to that of all FDIC insured commercial banks (5.04 percent as of June 30, 2012). Earnings performance continues to improve. At 1.02 percent, the return on assets approximates the return on assets of 0.99 percent for all FDIC insured commercial banks. The June 30, 2012, return on assets for Missouri state-chartered banks surpassed one percent for the first time since 2007. Capital levels remain strong, exceeding national averages. Missouri state-chartered banks had a loan to asset ratio of 57.6 percent as of the end of the second quarter. This compares to 53.0 percent for all FDIC insured commercial banks in the country.

#### **ROA of State-Chartered Banks**