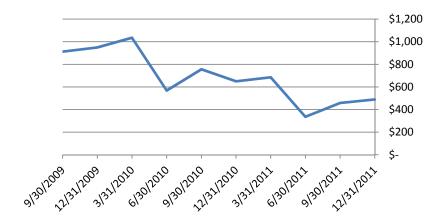

While real improvement in state-chartered banks' condition is noted, the remnants of the economic downturn remain evident in these Reports. As graphically depicted on the next page, the level of foreclosed real estate in relation to total assets remains historically high. Also improving, but still high, is the volume of loan losses in relation to total loans.

#### Other real estate to total assets