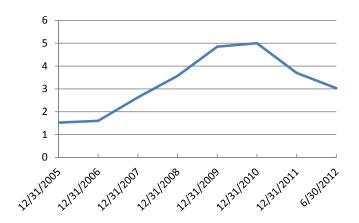

While real improvement in state-chartered banks' condition is noted, the remnants of the economic downturn remain evident in these Reports. As graphically depicted on the next page, the level of foreclosed real estate in relation to total assets remains historically high. Also improving, but still high, is the volume of loan losses in relation to total loans.

#### Other real estate to total assets