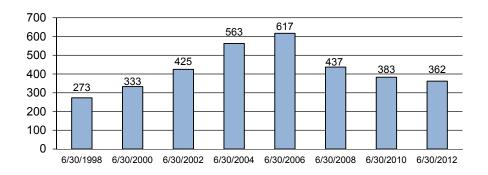

As of June 30, 2012, 362 mortgage brokers were licensed and 3,239 mortgage loan originator licenses were issued.

#### Residential Mortgage Brokers 1998-2012