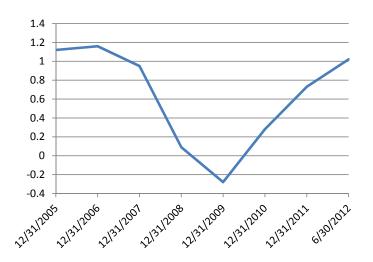

Indicators of continued improvement in the overall condition of state-chartered banks are illustrated in the attached graphs. Evidence of asset quality improvement includes the continued decline in the past due loan ratio: 3.03 percent as compared to 4.08 percent a year ago and 5.0 percent at the end of 2010. This ratio also compares favorably to that of all FDIC insured commercial banks (5.04 percent as of June 30, 2012). Earnings performance continues to improve. At 1.02 percent, the return on assets approximates the return on assets of 0.99 percent for all FDIC insured commercial banks. The June 30, 2012, return on assets for Missouri state-chartered banks surpassed one percent for the first time since 2007. Capital levels remain strong, exceeding national averages. Missouri state-chartered banks had a loan to asset ratio of 57.6 percent as of the end of the second quarter. This compares to 53.0 percent for all FDIC insured commercial banks in the country.

#### **ROA of State-Chartered Banks**

Indicators of continued improvement in the overall condition of state-chartered banks are illustrated in the following graphs. Evidence of asset quality improvement includes the continued decline in the loan past due ratio: 3.70 percent as compared to 5.00 percent at the end of December 2010. Earnings performance continues to recover. The return on assets improvement (2011: 0.73 percent compared to 2010's 0.28 percent) is directly attributed to lower provision expense, while the net interest margin has remained stable (2011: 4.00 percent and 2010: 3.99 percent).