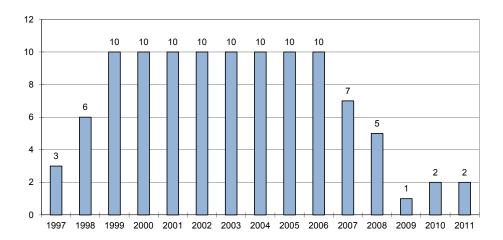

#### **Certified Capital Companies**

Division of Finance

The Department of Economic Development certifies companies as Missouri Certified Capital Companies (CAPCOs) according to Chapter 135 RSMo. These companies are organized to make venture capital investments in Missouri businesses and can earn state tax credits. The Division of Finance is required by Section 135.520 RSMo to conduct an annual review of each CAPCO to determine the company is abiding by the requirements for certification, that investments are qualified, and that those investments conform to the law. Costs of performing the reviews are assessed to the CAPCO. The Division's annual review is provided to the Director of the Department of Economic Development.

#### **Certified Capital Company Reviews**