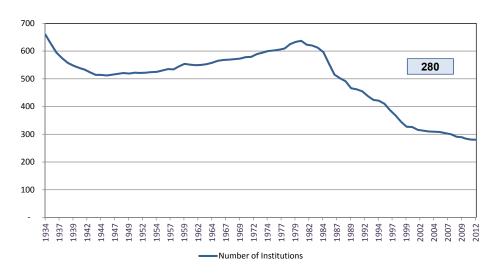

As of June 30, 2012, 280 state-chartered banks and trust companies, including six nondeposit trust companies, held assets of \$94.4 billion.

Since June 30, 2010, four new bank charters have been granted and 215 branches were approved. Six state-chartered banks merged with other institutions. There were three bank failures.

During the biennial period the number of state-chartered banks and trust companies declined by 1.8 percent from 285 to 280, due mostly to mergers and consolidations. Excluding automated teller machines (ATMs), Missouri state-chartered banks had 1,515 offices as of June 30, 2012.

During the previous twelve months, the number of state-chartered banks and trust companies decreased by one from 281 to 280. Two banks merged into other institutions. One state-chartered bank closed in the period. Two new bank charters were granted when national institutions converted to state-chartered banks.