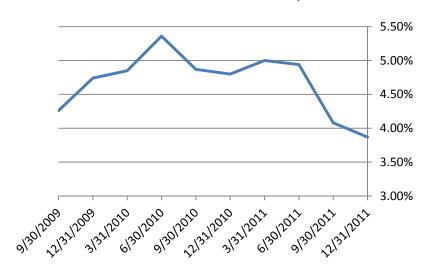

Indicators of continued improvement in the overall condition of state-chartered banks are illustrated in the attached graphs. Evidence of asset quality improvement includes the continued decline in the past due loan ratio: 3.03 percent as compared to 4.08 percent a year ago and 5.0 percent at the end of 2010. This ratio also compares favorably to that of all FDIC insured commercial banks (5.04 percent as of June 30, 2012). Earnings performance continues to improve. At 1.02 percent, the return on assets approximates the return on assets of 0.99 percent for all FDIC insured commercial banks. The June 30, 2012, return on assets for Missouri state-chartered banks surpassed one percent for the first time since 2007. Capital levels remain strong, exceeding national averages. Missouri state-chartered banks had a loan to asset ratio of 57.6 percent as of the end of the second quarter. This compares to 53.0 percent for all FDIC insured commercial banks in the country.

Percent of loans past due 30 days or more or on nonaccrual