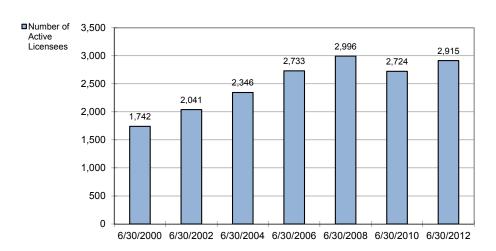

residential real estate because of location of a specific property or race, age, sex, marital status, religion, or national origin of the borrower. The Division enforces the anti-redlining laws relative to all state-chartered banks, savings and loan associations, and licensed financial institutions plus mortgage bankers. All such institutions are obliged to file reports periodically and those state-chartered or licensed institutions located within cities or counties with populations exceeding 250,000 persons are subject to examination by the Division as well.

The **Debt Adjusters Law**, Sections 425.010 through 425.300, as of August 31, 2011, requires bonding for persons who, for consideration, act as intermediaries to alter the terms of debts.

#### Consumer Credit Licensees 2000-2012



# Residential Mortgage Loan Brokers and Mortgage Loan Originators

**Division of Finance** 

The Missouri Secure and Fair Enforcement for Mortgage Licensing Act (SAFE Act), Sections 443.701- 443.893 RSMo, assigns to the Division of Finance the responsibility of supervising residential mortgage brokers and mortgage loan originators. Supervision includes licensing and investigative powers. The SAFE Act implemented licensure of individual loan originators for the first time in the State of Missouri effective July 31, 2010.

A license is required to broker residential real estate mortgages unless the individual or company qualifies for an exemption. Before issuing a license, the Division of Finance is required to investigate each applicant for character, general fitness, experience and finan