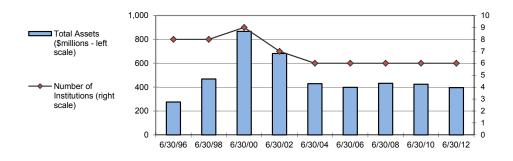

### Comparative Statement of Condition State-Chartered Savings and Loan Associations

as of June 30, 2010 and June 30, 2012

| Millions of Dollars   | 6/30/10                           | 6/30/12                              |
|-----------------------|-----------------------------------|--------------------------------------|
|                       | 6                                 | 6                                    |
|                       | State Savings & Loan Associations | State Savings & Loan<br>Associations |
| Assets                | \$424                             | \$396                                |
| Liabilities           | 372                               | 349                                  |
| <b>Equity Capital</b> | 52                                | 47                                   |

Between June 30, 2010 and June 30, 2012, the number of state-chartered savings and loan associations and savings banks was unchanged.

As of June 30, 2012 six state-chartered savings and loan associations existed with assets totaling \$396 million.

### State-Chartered Savings and Loan Associations and Savings Banks 1996-2012