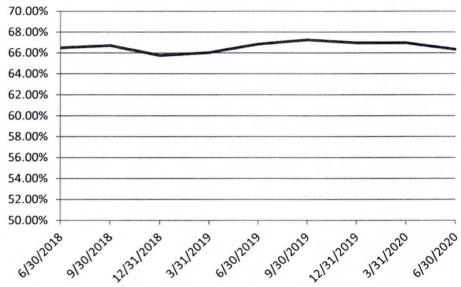

# Loans/Assets

|                                                 | 6/30/2020 | 6/30/2019 | CHANGE |  |
|-------------------------------------------------|-----------|-----------|--------|--|
| OPERATING RATIOS                                |           |           |        |  |
| Equity Capital/Assets                           | 10.14%    | 10.88%    | -0.74% |  |
| Tangible Equity Capital/Assets                  | 9.49%     | 10.23%    | -0.74% |  |
| Capital and Allowance for Loan<br>Losses/Assets | 10.89%    | 11.58%    | -0.69% |  |
| Total Loans/Assets                              | 66.33%    | 66.83%    | -0.50% |  |
| Past Due and Nonaccrual<br>Loans/Total Loans    | 0.78%     | 1.01%     | -0.23% |  |
| Allowance for Loan Losses/Total<br>Loans        | 1.28%     | 1.19%     | 0.09%  |  |
| Average Net Interest Margin                     | 3.82%     | 3.85%     | -0.03% |  |
| Return on Assets                                | 1.28%     | 1.22%     | 0.06%  |  |