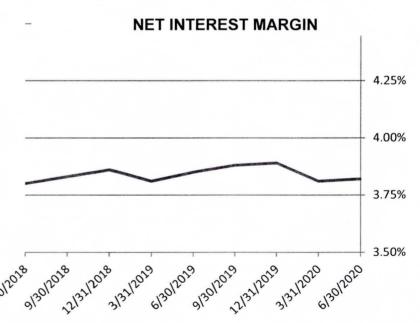

|                                                 | 6/30/2020 | 6/30/2019 | CHANGE |  |
|-------------------------------------------------|-----------|-----------|--------|--|
| OPERATING RATIOS                                |           |           |        |  |
| Equity Capital/Assets                           | 10.14%    | 10.88%    | -0.74% |  |
| Tangible Equity Capital/Assets                  | 9.49%     | 10.23%    | -0.74% |  |
| Capital and Allowance for Loan<br>Losses/Assets | 10.89%    | 11.58%    | -0.69% |  |
| Total Loans/Assets                              | 66.33%    | 66.83%    | -0.50% |  |
| Past Due and Nonaccrual<br>Loans/Total Loans    | 0.78%     | 1.01%     | -0.23% |  |
| Allowance for Loan Losses/Total<br>Loans        | 1.28%     | 1.19%     | 0.09%  |  |
| Average Net Interest Margin                     | 3.82%     | 3.85%     | -0.03% |  |
| Return on Assets                                | 1.28%     | 1.22%     | 0.06%  |  |