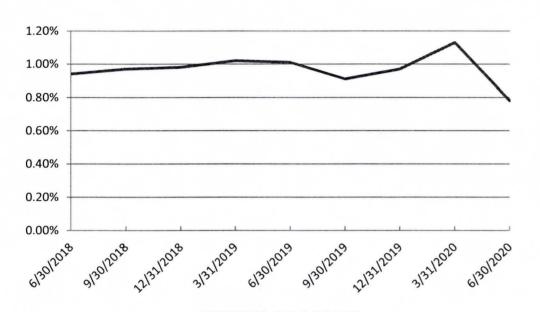

The overall condition of Missouri state-chartered banks continues to improve. The attached graphs illustrate improvement in several component areas. Asset quality is stable, with the past due ratio reducing to low average of 0.78 percent, which is attributed to the COVID-19 pandemic anomaly. The return on assets remains strong at 1.28 percent.

### PAST DUE LOANS TO TOTAL LOANS

|                                                 | 6/30/2020 | 6/30/2019 | CHANGE |  |
|-------------------------------------------------|-----------|-----------|--------|--|
| OPERATING RATIOS                                |           |           |        |  |
| Equity Capital/Assets                           | 10.14%    | 10.88%    | -0.74% |  |
| Tangible Equity Capital/Assets                  | 9.49%     | 10.23%    | -0.74% |  |
| Capital and Allowance for Loan<br>Losses/Assets | 10.89%    | 11.58%    | -0.69% |  |
| Total Loans/Assets                              | 66.33%    | 66.83%    | -0.50% |  |
| Past Due and Nonaccrual<br>Loans/Total Loans    | 0.78%     | 1.01%     | -0.23% |  |
| Allowance for Loan Losses/Total<br>Loans        | 1.28%     | 1.19%     | 0.09%  |  |
| Average Net Interest Margin                     | 3.82%     | 3.85%     | -0.03% |  |
| Return on Assets                                | 1.28%     | 1.22%     | 0.06%  |  |