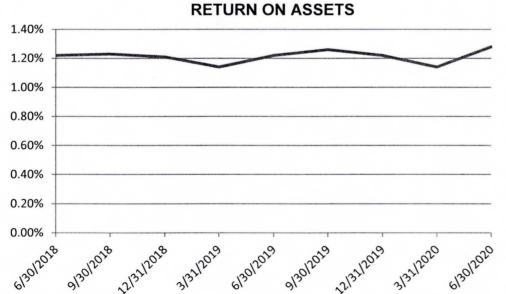

The overall condition of Missouri state-chartered banks continues to improve. The attached graphs illustrate improvement in several component areas. Asset quality is stable, with the past due ratio reducing to low average of 0.78 percent, which is attributed to the COVID-19 pandemic anomaly. The return on assets remains strong at 1.28 percent.

|                                                 | 6/30/2020 | 6/30/2019 | CHANGE |  |
|-------------------------------------------------|-----------|-----------|--------|--|
| OPERATING RATIOS                                |           |           |        |  |
| Equity Capital/Assets                           | 10.14%    | 10.88%    | -0.74% |  |
| Tangible Equity Capital/Assets                  | 9.49%     | 10.23%    | -0.74% |  |
| Capital and Allowance for Loan<br>Losses/Assets | 10.89%    | 11.58%    | -0.69% |  |
| Total Loans/Assets                              | 66.33%    | 66.83%    | -0.50% |  |
| Past Due and Nonaccrual<br>Loans/Total Loans    | 0.78%     | 1.01%     | -0.23% |  |
| Allowance for Loan Losses/Total<br>Loans        | 1.28%     | 1.19%     | 0.09%  |  |
| Average Net Interest Margin                     | 3.82%     | 3.85%     | -0.03% |  |
| Return on Assets                                | 1.28%     | 1.22%     | 0.06%  |  |