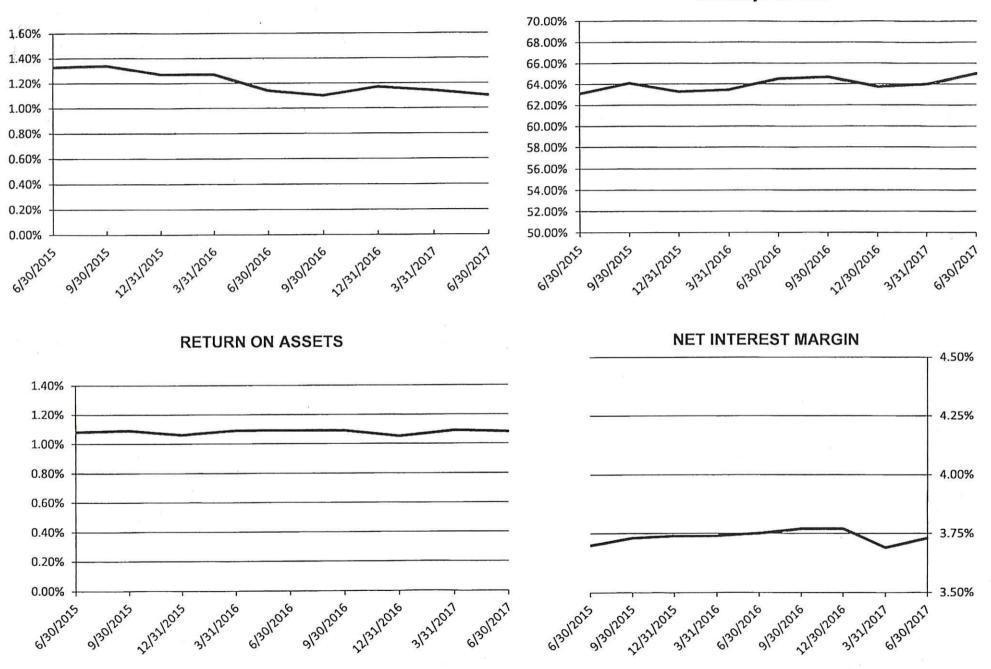

The overall condition of Missouri state-chartered banks continues to improve. The attached graphs illustrate improvement in several component areas. Asset quality has improved, with the past due ratio stabilizing at a manageable 1.10 percent down from 1.14 percent one year earlier. The return on assets remains strong and stable at 1.08 percent, despite a compressed net interest margin. The median return on assets for state-chartered banks is 1.02 percent as of June 30, 2017.

|                                                 | 6/30/2017 | 6/30/2016 | CHANGE |
|-------------------------------------------------|-----------|-----------|--------|
| OPERATING RATIOS                                | -         | ÷         |        |
| Equity Capital/Assets                           | 10.35%    | 10.29%    | 0.06%  |
| Tangible Equity Capital/Assets                  | 9.78%     | 9.76%     | 0.02%  |
| Capital and Allowance for Loan<br>Losses/Assets | 11.08%    | 11.06%    | 0.02%  |
| Total Loans/Assets                              | 64.99%    | 64.50%    | 0.49%  |
| Past Due and Nonaccrual<br>Loans/Total Loans    | 1.10%     | 1.14%     | -0.04% |
| Allowance for Loan Losses/Total<br>Loans        | 1.25%     | 1.34%     | -0.09% |
| Average Net Interest Margin                     | 3.73%     | 3.75%     | -0.02% |
| Return on Assets                                | 1.08%     | 1.09%     | -0.01% |